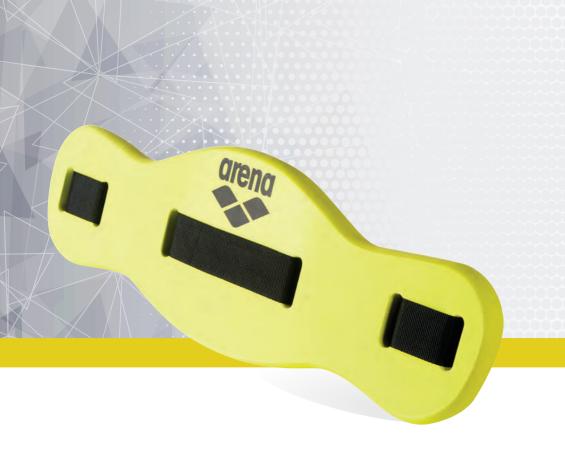

### CLUB KIT FLOATATION BELT

Great for water aerobics and aquatic therapy, it comes with an adjustable nylon belt and is designed to maximum range of motion and ease of breath. **Article:** 

col.600

002440

### **Materials:**

 $\mathbf{Belt} \longrightarrow \mathbf{Nylon}$ 

Pad —> EVA Foam

### Packaging:

**Cellophane Film + Instructions Leaflet** 

back