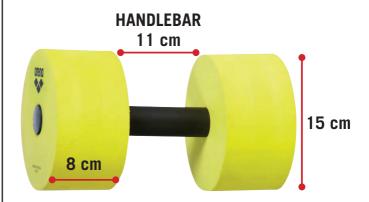

# CLUB KIT DUMBBELLS

Ideal for muscle toning and made of chlorine resistant EVA foam, they feature comfortable padded grips and sturdy end caps.

002444

#### **Materials:**

**EVA Foam \ Plastic tubing** 