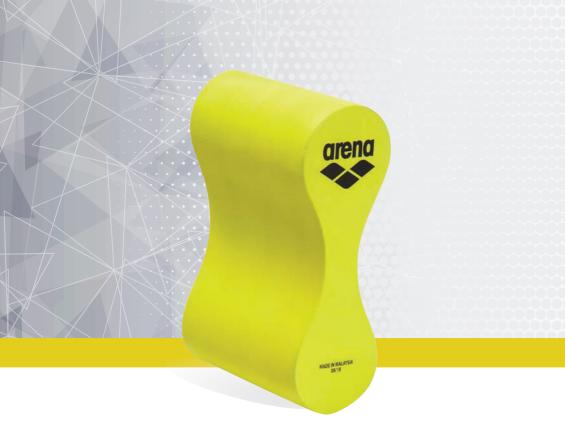

## CLUB KIT PULLBUOY

Develop upper body strength and proper alignment in the water during your workout with this Pull Buoy from arena®. Holding the pullbuoy between your legs to neutralize the kicking motion also allows you to concentrate on developing good form and arm stroke technique.

002439

**Materials:** 

100% EVA Foam

Packaging:

**Cellophane Film** 