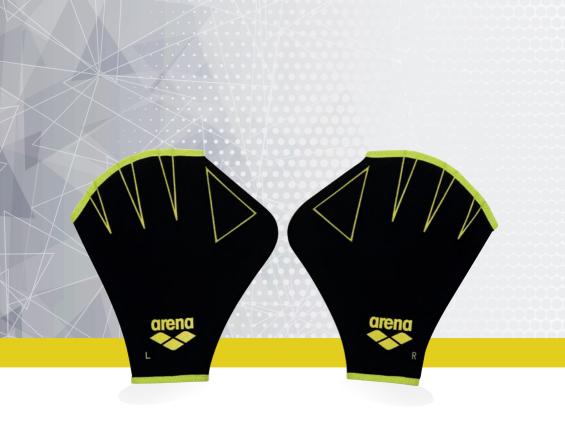

# CLUB KIT GLOVES

Club Kit Gloves create a low impact upper body workout which minimizes pressure on your joints.