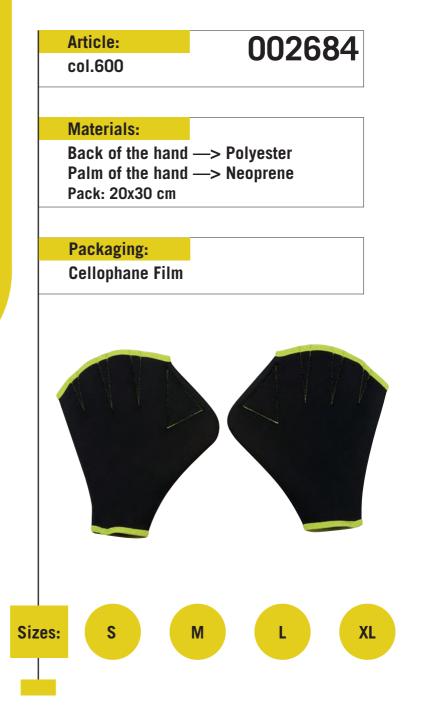

# CLUB KIT GLOVES

Club Kit Gloves create a low impact upper body workout which minimizes pressure on your joints.