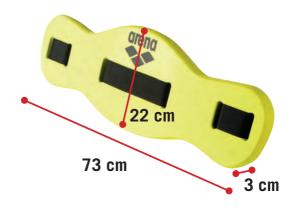

### CLUB KIT FLOATATION BELT

Great for water aerobics and aquatic therapy, it comes with an adjustable nylon belt and is designed to maximum range of motion and ease of breath. **Article:** 

col.600

002440

### **Materials:**

 $\mathbf{Belt} \longrightarrow \mathbf{Nylon}$ 

Pad —> EVA Foam

### Packaging:

**Cellophane Film + Instructions Leaflet** 

back