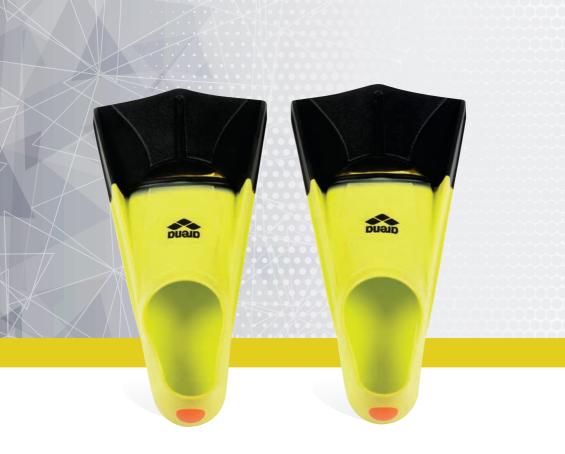

### CLUB KIT FINS

Basic training Fin for leisure swimmers, combines a short&stiff blade to develop a more accurate kick with a closed heel, providing ankles with maximum flexibility.

Comes with black tips, printed arena® logo and coloured patches paired-up with sizes.