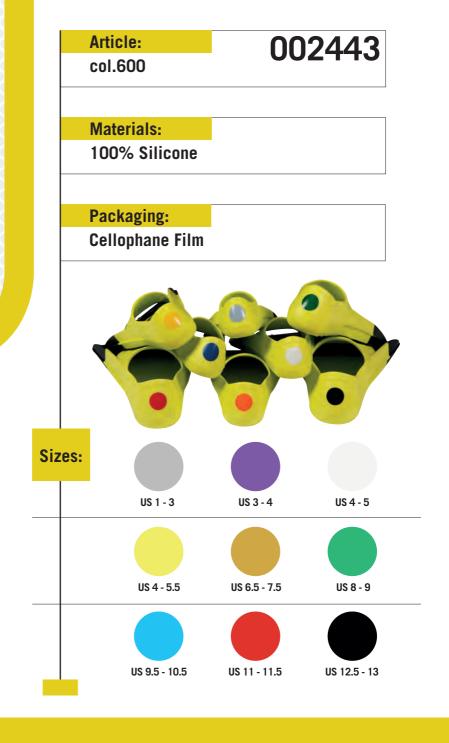

### CLUB KIT FINS

Basic training Fin for leisure swimmers, combines a short&stiff blade to develop a more accurate kick with a closed heel, providing ankles with maximum flexibility.

Comes with black tips, printed arena® logo and coloured patches paired-up with sizes.

# C L U B ESSENTIALS K T

|                                         | STYLE                       | STY.CODE | SIZES                                                                   | COL.CODE                                                                                  |
|-----------------------------------------|-----------------------------|----------|-------------------------------------------------------------------------|-------------------------------------------------------------------------------------------|
|                                         | CLUB KIT<br>Pullbuoy        | 002439   | NO SIZE                                                                 | 600<br>NEON YELLOW-BLACK                                                                  |
|                                         | CLUB KIT<br>Floatation Belt | 002440   | NO SIZEE                                                                | 600<br>NEON YELLOW-BLACK                                                                  |
| ***                                     | CLUB KIT<br>KICKBOARD       | 002441   | NO SIZE                                                                 | 600<br>NEON YELLOW-BLACK                                                                  |
| •                                       | CLUB KIT<br>Kickboard Jr.   | 002442   | NO SIZE                                                                 | 600<br>NEON YELLOW-BLACK                                                                  |
| ( ) ( ) ( ) ( ) ( ) ( ) ( ) ( ) ( ) ( ) | CLUB KIT<br>Dumbbells       | 002444   | NO SIZE                                                                 | 600<br>NEON YELLOW-BLACK                                                                  |
| 9                                       | CLUB KIT<br>Noodle          | 002445   | NO SIZE                                                                 | <b>300</b> YELLOW - <b>500</b> RED <b>600</b> GREEN - <b>800</b> BLUE <b>200</b> ASSORTED |
|                                         | CLUB KIT<br>Gloves          | 002684   | S-M-L-XL                                                                | 600<br>NEON YELLOW-BLACK                                                                  |
|                                         | CLUB KIT<br>Powerfin        | 002443   | US1-3\3-4\4-5<br>US4-5.5\6.5-7.5<br>US8-9\9.5-10.5<br>US11-11.5\12.5-13 | 600<br>NEON YELLOW-BLACK                                                                  |