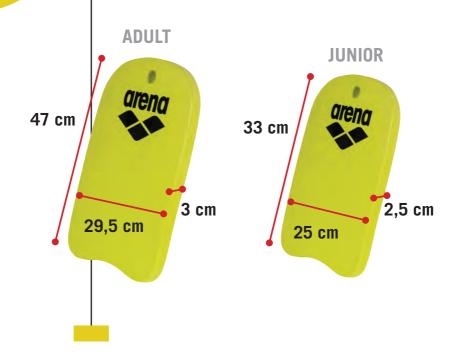

### CLUB KIT KICKBOARDS

Immobilizing the upper body by using a kickboard helps beginning swimmers develop proper kick techniques, allowing advanced swimmers to strengthen leg muscles through dedicated kicking drills. Available for both Adult and Jr. swimmers.

col.600

002441 002442 (Jr.)