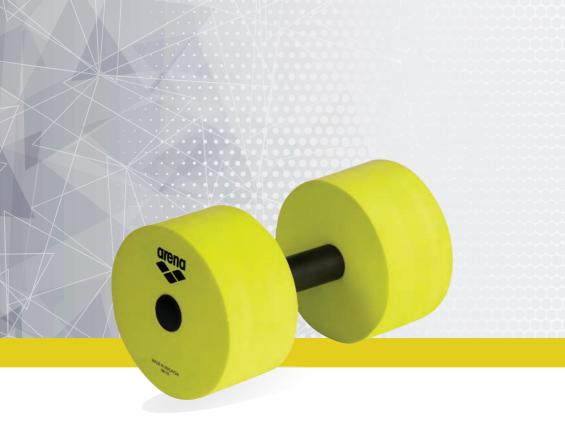

# CLUB KIT DUMBBELLS

Ideal for muscle toning and made of chlorine resistant EVA foam, they feature comfortable padded grips and sturdy end caps.

002444