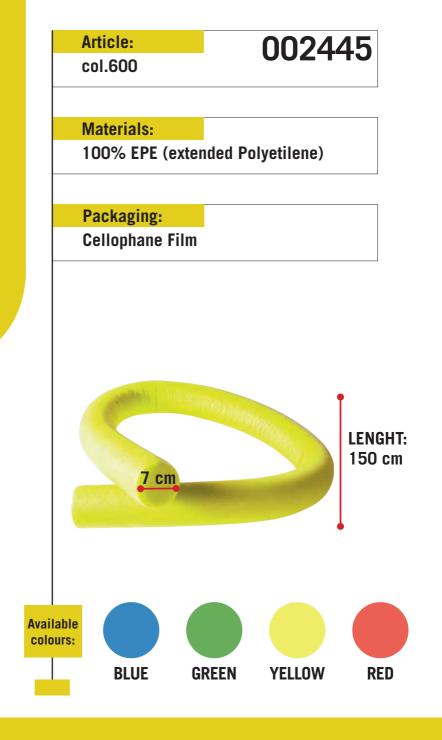

# CLUB KIT NOODLE

Comes in assorted colors.

Very durable and long lasting articles, great for water aerobics and fun.

002439

**Materials:** 

100% EVA Foam

Packaging:

**Cellophane Film** 