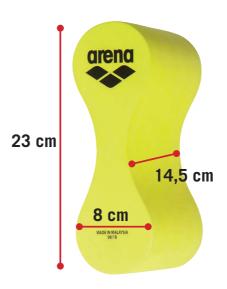

## CLUB KIT PULLBUOY

Develop upper body strength and proper alignment in the water during your workout with this Pull Buoy from arena®. Holding the pullbuoy between your legs to neutralize the kicking motion also allows you to concentrate on developing good form and arm stroke technique.

002439

**Materials:** 

100% EVA Foam

Packaging:

**Cellophane Film** 